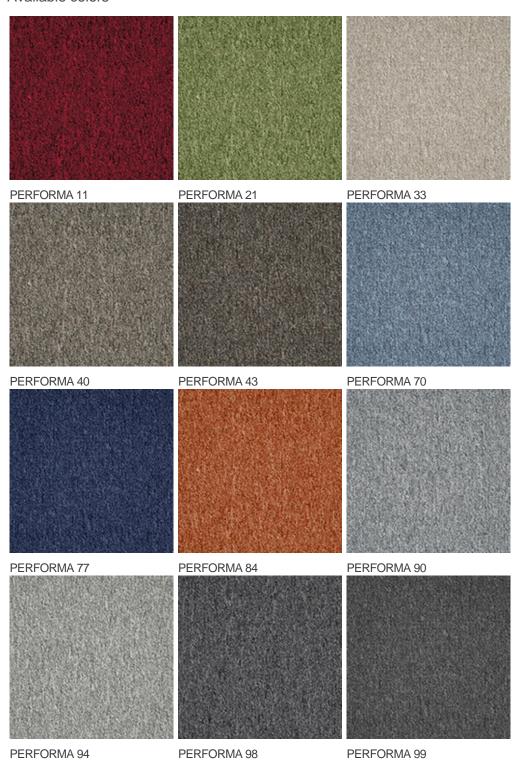

|
| Domestic Use  (*) if stairs symbol is present | -                    | Commercial Use                   | Intensive: Hotel room,<br>Hotel suite, Boutique,<br>Shop, Restaurant,<br>Conference room, High<br>traffic office,<br>Reception, Stairs |
| Pile height (mm)                              | 2.7                  | Total thickness (mm)             | 5.2                                                                                                                                    |
| Budget                                        | €€                   |                                  |                                                                                                                                        |























## Available colors