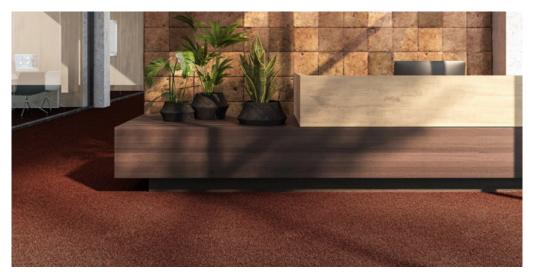

## Product properties

| Widths (m)                                    | 4.00/5.00            | Backing                          | Flextex Plus Actionbac                                                                                                                 |
|-----------------------------------------------|----------------------|----------------------------------|----------------------------------------------------------------------------------------------------------------------------------------|
| Texture                                       | Loop pile            | Pile composition                 | Solution Dyed Nylon (SDN)                                                                                                              |
| Aspect                                        | Plain color/speckled | Pattern repeating every L*W (cm) |                                                                                                                                        |
| Domestic Use  (*) if stairs symbol is present | -                    | Commercial Use                   | Intensive: Hotel room,<br>Hotel suite, Boutique,<br>Shop, Restaurant,<br>Conference room, High<br>traffic office,<br>Reception, Stairs |
| Pile height (mm)                              | 2.7                  | Total thickness (mm)             | 5.2                                                                                                                                    |
| Budget                                        | €€                   |                                  |                                                                                                                                        |