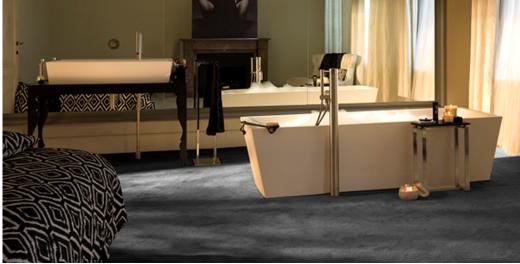

## **OMPHALE 99**

If ever there was a strong woman, it must be Omphale, the legendary And the fils of the strongest of gods here. Show the strongest of gods here strongest of gods here. Show the strong show the strong show the strong strong strong strong show the strong s

## **Product properties**

| Widths (m)                         | 4.00                                                               | Backing                             | FusionBac                         |
|------------------------------------|--------------------------------------------------------------------|-------------------------------------|-----------------------------------|
| Texture                            | Velours                                                            | Pile composition                    | 100% Polyamide<br>(Nylon)         |
| Aspect                             | Plain color/speckled                                               | Pattern repeating every<br>L*W (cm) |                                   |
| Domestic Use                       | intensive : bedroom,<br>guest room, living,                        | Commercial Use                      | light : Hotelroom, Hotel<br>suite |
| (*) if stairs symbol is<br>present | dining, hobby, office,<br>study, entrance,<br>hallway and stairs * |                                     |                                   |
| Pile height (mm)                   | 9.0                                                                | Total thickness (mm)                | 11.5                              |
| Budget                             | €€€€                                                               |                                     |                                   |