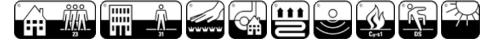

## **Product properties**

| Widths (m)                         | 4.00                                                               | Backing                             | FusionBac                         |
|------------------------------------|--------------------------------------------------------------------|-------------------------------------|-----------------------------------|
| Texture                            | Velours                                                            | Pile composition                    | 100% Polyamide<br>(Nylon)         |
| Aspect                             | Plain color/speckled                                               | Pattern repeating every<br>L*W (cm) |                                   |
| Domestic Use                       | intensive : bedroom,<br>guest room, living,                        | Commercial Use                      | light : Hotelroom, Hotel<br>suite |
| (*) if stairs symbol is<br>present | dining, hobby, office,<br>study, entrance,<br>hallway and stairs * |                                     |                                   |
| Pile height (mm)                   | 9.0                                                                | Total thickness (mm)                | 11.5                              |
| Budget                             | €€€€                                                               |                                     |                                   |