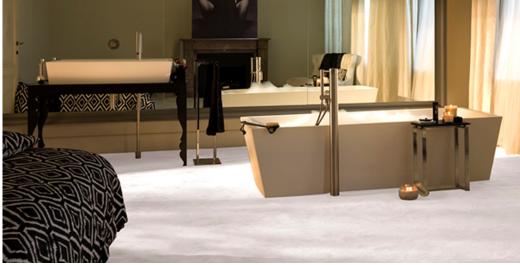

## OMPHALE 95

If ever there was a strong woman, it must be Omphale, the legendary And the fils of the strongest of gods here. Show the strongest of gods here strongest of gods here. Show the strong show the strong show the strong strong strong strong show the strong s

## Product properties

| Widths (m)                         | 4.00                                                               | Backing                             | FusionBac                         |
|------------------------------------|--------------------------------------------------------------------|-------------------------------------|-----------------------------------|
| Texture                            | Velours                                                            | Pile composition                    | 100% Polyamide<br>(Nylon)         |
| Aspect                             | Plain color/speckled                                               | Pattern repeating every<br>L*W (cm) |                                   |
| Domestic Use                       | intensive : bedroom,<br>guest room, living,                        | Commercial Use                      | light : Hotelroom, Hotel<br>suite |
| (*) if stairs symbol is<br>present | dining, hobby, office,<br>study, entrance,<br>hallway and stairs * |                                     |                                   |
| Pile height (mm)                   | 9.0                                                                | Total thickness (mm)                | 11.5                              |
| Budget                             | €€€€                                                               |                                     |                                   |