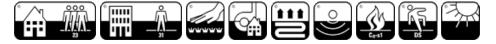

## **Product properties**

| Widths (m)                         | 4.00                                                               | Backing                             | FusionBac                         |
|------------------------------------|--------------------------------------------------------------------|-------------------------------------|-----------------------------------|
| Texture                            | Velours                                                            | Pile composition                    | 100% Polyamide<br>(Nylon)         |
| Aspect                             | Plain color/speckled                                               | Pattern repeating every<br>L*W (cm) |                                   |
| Domestic Use                       | intensive : bedroom,<br>guest room, living,                        | Commercial Use                      | light : Hotelroom, Hotel<br>suite |
| (*) if stairs symbol is<br>present | dining, hobby, office,<br>study, entrance,<br>hallway and stairs * |                                     |                                   |
| Pile height (mm)                   | 9.0                                                                | Total thickness (mm)                | 11.5                              |
| Budget                             | €€€€                                                               |                                     |                                   |