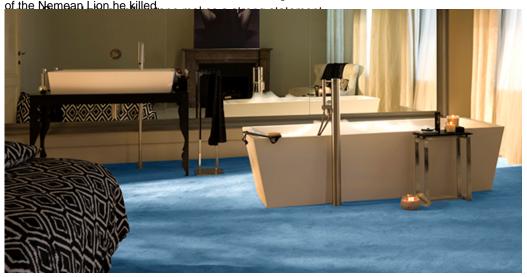

## **OMPHALE 75**

If ever there was a strong woman, it must be Omphale, the legendary Alderik of Lydias She makes Hercules note on the strongest of godsed als lush slave diensing him to ship t

## Product properties

| Widths (m)                                    | 4.00                                                                                                             | Backing                          | FusionBac                      |
|-----------------------------------------------|------------------------------------------------------------------------------------------------------------------|----------------------------------|--------------------------------|
| Texture                                       | Velours                                                                                                          | Pile composition                 | 100% Polyamide<br>(Nylon)      |
| Aspect                                        | Plain color/speckled                                                                                             | Pattern repeating every L*W (cm) | 1                              |
| Domestic Use  (*) if stairs symbol is present | intensive: bedroom,<br>guest room, living,<br>dining, hobby, office,<br>study, entrance,<br>hallway and stairs * | Commercial Use                   | light : Hotelroom, Hotel suite |
| Pile height (mm)                              | 9.0                                                                                                              | Total thickness (mm)             | 11.5                           |
| Budget                                        | €€€€                                                                                                             |                                  |                                |