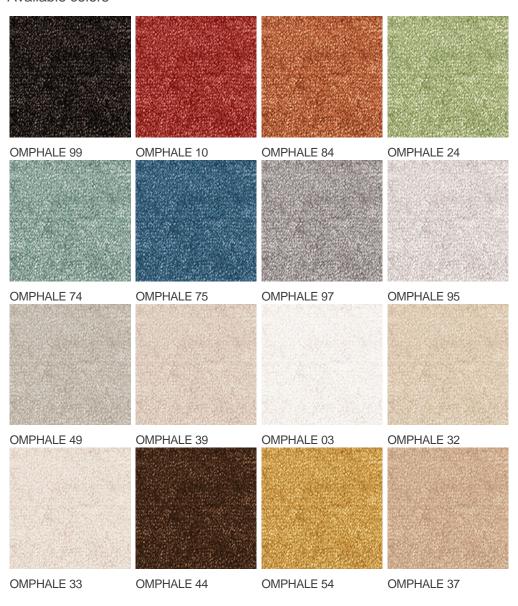

| Pattern repeating every L*W (cm) |                                |
| Domestic Use                    | intensive : bedroom,<br>guest room, living,                        | Commercial Use                   | light : Hotelroom, Hotel suite |
| (*) if stairs symbol is present | dining, hobby, office,<br>study, entrance,<br>hallway and stairs * |                                  |                                |
| Pile height (mm)                | 9.0                                                                | Total thickness (mm)             | 11.5                           |
| Budget                          | €€€€                                                               |                                  |                                |

















## Available colors



General. Footer. USP rint Footer