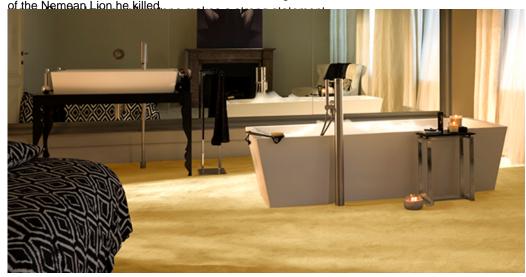

## **OMPHALE 54**

If ever there was a strong woman, it must be Omphale, the legendary Alderik of Lydias She makes Hercules note on the strongest of godsed als lush slave diensing him to ship t

## Product properties

| Widths (m)                      | 4.00                                                               | Backing                          | FusionBac                      |
|---------------------------------|--------------------------------------------------------------------|----------------------------------|--------------------------------|
| Texture                         | Velours                                                            | Pile composition                 | 100% Polyamide<br>(Nylon)      |
| Aspect                          | Plain color/speckled                                               | Pattern repeating every L*W (cm) | /                              |
| Domestic Use                    | intensive : bedroom,<br>guest room, living,                        | Commercial Use                   | light : Hotelroom, Hotel suite |
| (*) if stairs symbol is present | dining, hobby, office,<br>study, entrance,<br>hallway and stairs * |                                  |                                |
| Pile height (mm)                | 9.0                                                                | Total thickness (mm)             | 11.5                           |
| Budget                          | €€€€                                                               |                                  |                                |