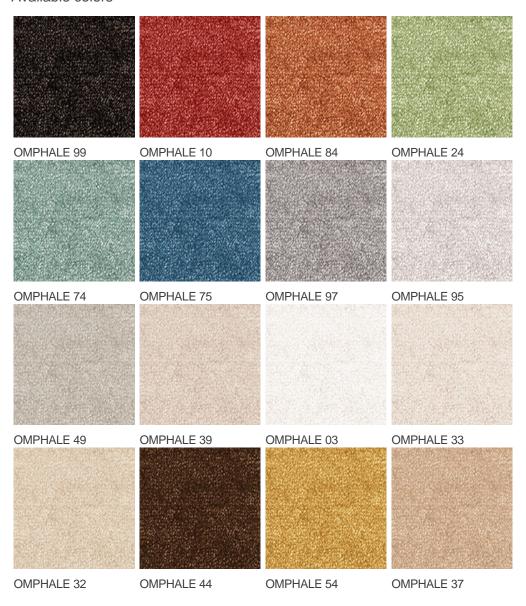

Pattern repeating every L*W (cm) |                                |
| Domestic Use                    | intensive: bedroom, guest room, living,                            | Commercial Use                   | light : Hotelroom, Hotel suite |
| (*) if stairs symbol is present | dining, hobby, office,<br>study, entrance,<br>hallway and stairs * |                                  |                                |
| Pile height (mm)                | 9.0                                                                | Total thickness (mm)             | 11.5                           |
| Budget                          | €€€€                                                               |                                  |                                |



















## Available colors



General. Footer. USP rint Footer