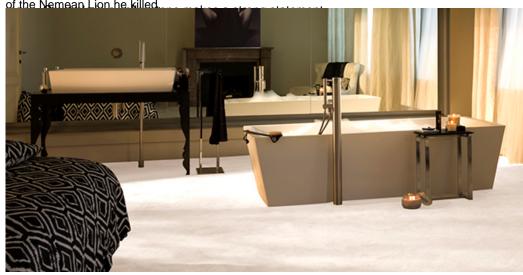

## Product properties

| Widths (m)                      | 4.00                                                               | Backing                          | FusionBac                      |
|---------------------------------|--------------------------------------------------------------------|----------------------------------|--------------------------------|
| Texture                         | Velours                                                            | Pile composition                 | 100% Polyamide<br>(Nylon)      |
| Aspect                          | Plain color/speckled                                               | Pattern repeating every L*W (cm) |                                |
| Domestic Use                    | intensive: bedroom, guest room, living,                            | Commercial Use                   | light : Hotelroom, Hotel suite |
| (*) if stairs symbol is present | dining, hobby, office,<br>study, entrance,<br>hallway and stairs * |                                  |                                |
| Pile height (mm)                | 9.0                                                                | Total thickness (mm)             | 11.5                           |
| Budget                          | €€€€                                                               |                                  |                                |