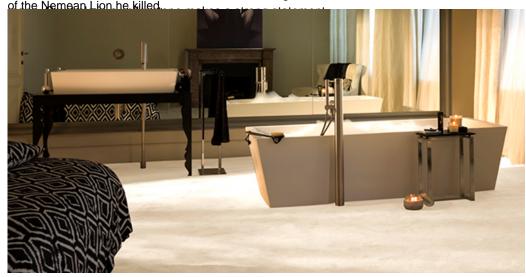

## Product properties

| Widths (m)                      | 4.00                                                               | Backing                          | FusionBac                      |
|---------------------------------|--------------------------------------------------------------------|----------------------------------|--------------------------------|
| Texture                         | Velours                                                            | Pile composition                 | 100% Polyamide<br>(Nylon)      |
| Aspect                          | Plain color/speckled                                               | Pattern repeating every L*W (cm) |                                |
| Domestic Use                    | intensive : bedroom, guest room, living,                           | Commercial Use                   | light : Hotelroom, Hotel suite |
| (*) if stairs symbol is present | dining, hobby, office,<br>study, entrance,<br>hallway and stairs * |                                  |                                |
| Pile height (mm)                | 9.0                                                                | Total thickness (mm)             | 11.5                           |
| Budget                          | €€€€                                                               |                                  |                                |