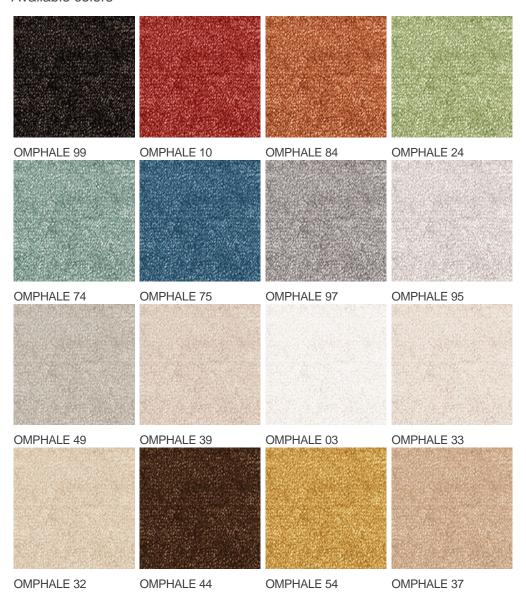

| Pattern repeating every L*W (cm) |                                |
| Domestic Use                    | intensive : bedroom, guest room, living,                           | Commercial Use                   | light : Hotelroom, Hotel suite |
| (*) if stairs symbol is present | dining, hobby, office,<br>study, entrance,<br>hallway and stairs * |                                  |                                |
| Pile height (mm)                | 9.0                                                                | Total thickness (mm)             | 11.5                           |
| Budget                          | €€€€                                                               |                                  |                                |

















## Available colors



General. Footer. USP rint Footer