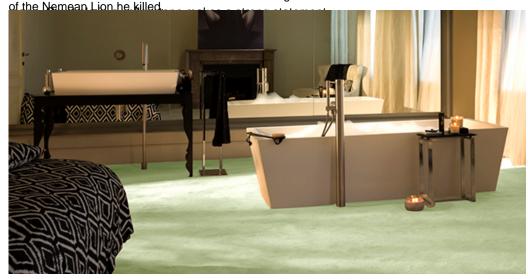

## **OMPHALE 24**

If ever there was a strong woman, it must be Omphale, the legendary Alderik of Lydias She makes Hercules note on the strongest of godsed als lush slave diensing him to ship t

## Product properties

| Widths (m)                                    | 4.00                                                                                                             | Backing                          | FusionBac                      |
|-----------------------------------------------|------------------------------------------------------------------------------------------------------------------|----------------------------------|--------------------------------|
| Texture                                       | Velours                                                                                                          | Pile composition                 | 100% Polyamide<br>(Nylon)      |
| Aspect                                        | Plain color/speckled                                                                                             | Pattern repeating every L*W (cm) | 1                              |
| Domestic Use  (*) if stairs symbol is present | intensive: bedroom,<br>guest room, living,<br>dining, hobby, office,<br>study, entrance,<br>hallway and stairs * | Commercial Use                   | light : Hotelroom, Hotel suite |
| Pile height (mm)                              | 9.0                                                                                                              | Total thickness (mm)             | 11.5                           |
| Budget                                        | €€€€                                                                                                             |                                  |                                |