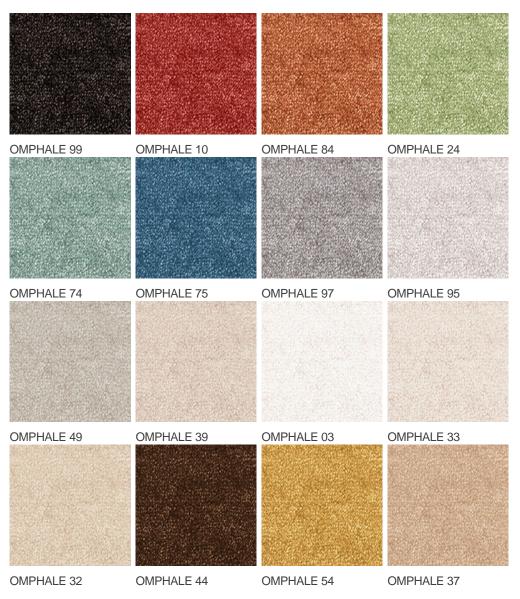

<br>L*W (cm) |                                   |
| Domestic Use                       | intensive : bedroom,<br>guest room, living,                        | Commercial Use                      | light : Hotelroom, Hotel<br>suite |
| (*) if stairs symbol is<br>present | dining, hobby, office,<br>study, entrance,<br>hallway and stairs * |                                     |                                   |
| Pile height (mm)                   | 9.0                                                                | Total thickness (mm)                | 11.5                              |
| Budget                             | €€€€                                                               |                                     |                                   |



Available colors



General.Footer.USPrintFooter