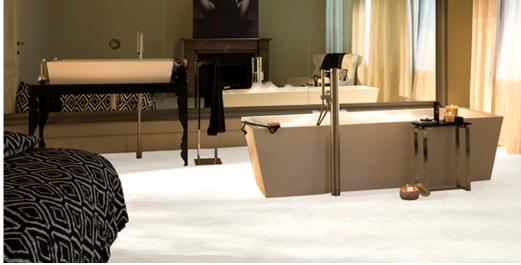

## OMPHALE 03

If ever there was a strong woman, it must be Omphale, the legendary And the fils of the strongest of gods here. Show the strongest of gods here strongest of gods here. Show the strong show the strong show the strong strong strong strong show the strong s

## Product properties

| Widths (m)                         | 4.00                                                               | Backing                             | FusionBac                         |
|------------------------------------|--------------------------------------------------------------------|-------------------------------------|-----------------------------------|
| Texture                            | Velours                                                            | Pile composition                    | 100% Polyamide<br>(Nylon)         |
| Aspect                             | Plain color/speckled                                               | Pattern repeating every<br>L*W (cm) |                                   |
| Domestic Use                       | intensive : bedroom,<br>guest room, living,                        | Commercial Use                      | light : Hotelroom, Hotel<br>suite |
| (*) if stairs symbol is<br>present | dining, hobby, office,<br>study, entrance,<br>hallway and stairs * |                                     |                                   |
| Pile height (mm)                   | 9.0                                                                | Total thickness (mm)                | 11.5                              |
| Budget                             | €€€€                                                               |                                     |                                   |