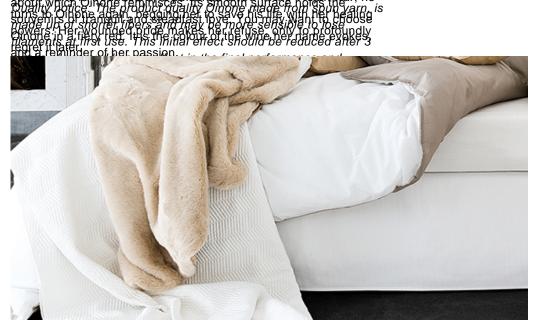

## Product properties

| Widths (m)                      | 4.00/5.00                                                          | Backing                          | FusionBac                      |
|---------------------------------|--------------------------------------------------------------------|----------------------------------|--------------------------------|
| Texture                         | Velours                                                            | Pile composition                 | 100% Polyamide<br>(Nylon)      |
| Aspect                          | Plain color/speckled                                               | Pattern repeating every L*W (cm) |                                |
| Domestic Use                    | intensive : bedroom,<br>guest room, living,                        | Commercial Use                   | light : Hotelroom, Hotel suite |
| (*) if stairs symbol is present | dining, hobby, office,<br>study, entrance,<br>hallway and stairs * |                                  |                                |
| Pile height (mm)                | 6.0                                                                | Total thickness (mm)             | 8.5                            |
| Budget                          | €€€€                                                               |                                  |                                |