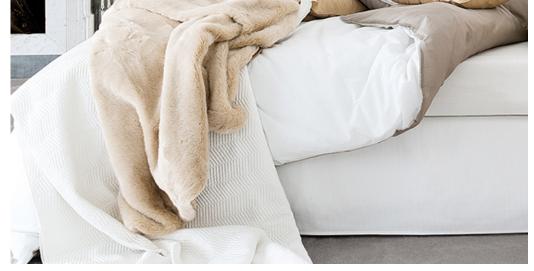

## **Product properties**

| Widths (m)                         | 4.00/5.00                                                          | Backing                          | FusionBac                         |
|------------------------------------|--------------------------------------------------------------------|----------------------------------|-----------------------------------|
| Texture                            | Velours                                                            | Pile composition                 | 100% Polyamide<br>(Nylon)         |
| Aspect                             | Plain color/speckled                                               | Pattern repeating every L*W (cm) |                                   |
| Domestic Use                       | intensive : bedroom,<br>guest room, living,                        | Commercial Use                   | light : Hotelroom, Hotel<br>suite |
| (*) if stairs symbol is<br>present | dining, hobby, office,<br>study, entrance,<br>hallway and stairs * |                                  |                                   |
| Pile height (mm)                   | 6.0                                                                | Total thickness (mm)             | 8.5                               |
| Budget                             | €€€€                                                               |                                  |                                   |