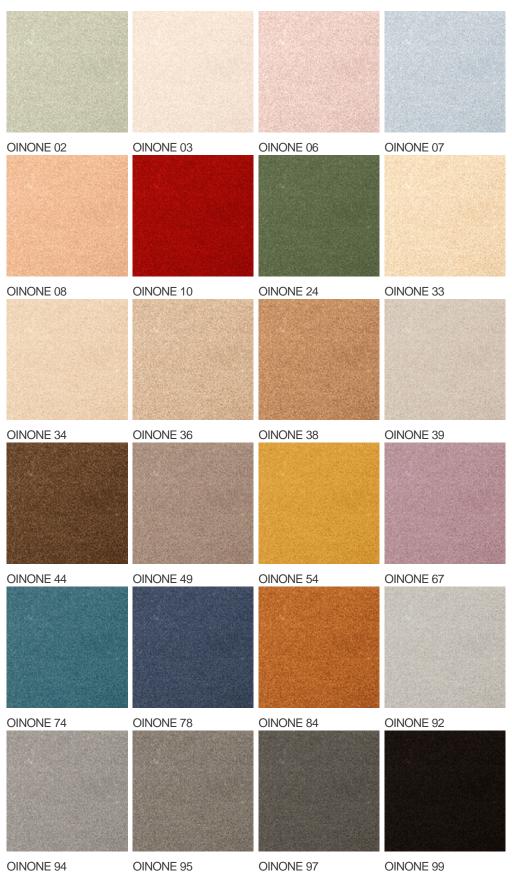

## OINONE 94

The nymph Oinone is the first wife of Paris, a Trojan prince. They live Discrete and solution of the second second

## Available colors

AWE -IZ "Klein Frankrijk", Weverijstraat 1 - 9600 Ronse Belgium - Tel + 32 55 23 02 11 -

The Associated Weavers Company reserves the right to modify the characteristics of products while keeping the same technical properties. We strongly recommend the use of darker colours for heavy traffic areas. - This document may contain typographical errors. The product images used are a general guide and, in reality, the colours may deviate slightly due to limitations of the printing process used.