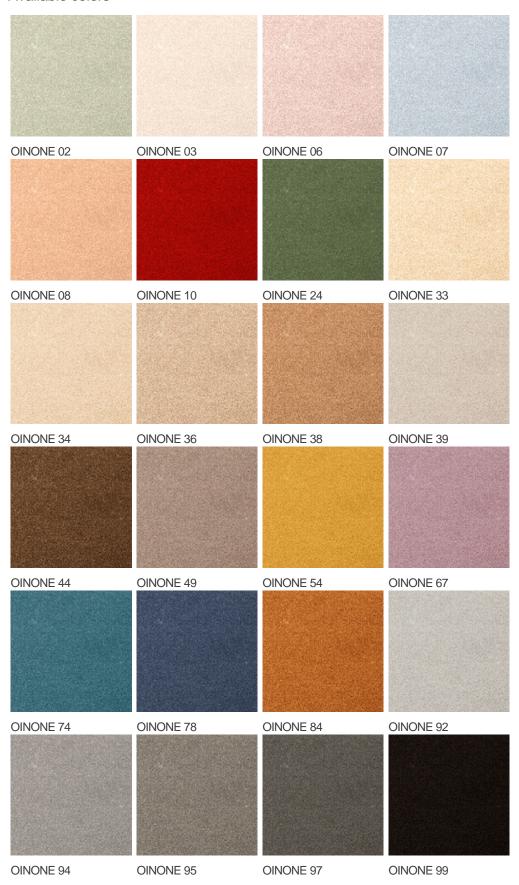

## Product properties

| Widths (m)                                    | 4.00/5.00                                                                                                        | Backing                          | FusionBac                      |
|-----------------------------------------------|------------------------------------------------------------------------------------------------------------------|----------------------------------|--------------------------------|
| Texture                                       | Velours                                                                                                          | Pile composition                 | 100% Polyamide<br>(Nylon)      |
| Aspect                                        | Plain color/speckled                                                                                             | Pattern repeating every L*W (cm) |                                |
| Domestic Use  (*) if stairs symbol is present | intensive: bedroom,<br>guest room, living,<br>dining, hobby, office,<br>study, entrance,<br>hallway and stairs * | Commercial Use                   | light : Hotelroom, Hotel suite |
| Pile height (mm)                              | 6.0                                                                                                              | Total thickness (mm)             | 8.5                            |
| Budget                                        | €€€€                                                                                                             |                                  |                                |