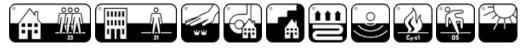

## **Product properties**

| Widths (m)                         | 4.00/5.00                                                          | Backing                          | FusionBac                         |
|------------------------------------|--------------------------------------------------------------------|----------------------------------|-----------------------------------|
| Texture                            | Velours                                                            | Pile composition                 | 100% Polyamide<br>(Nylon)         |
| Aspect                             | Plain color/speckled                                               | Pattern repeating every L*W (cm) |                                   |
| Domestic Use                       | intensive : bedroom,<br>guest room, living,                        | Commercial Use                   | light : Hotelroom, Hotel<br>suite |
| (*) if stairs symbol is<br>present | dining, hobby, office,<br>study, entrance,<br>hallway and stairs * |                                  |                                   |
| Pile height (mm)                   | 6.0                                                                | Total thickness (mm)             | 8.5                               |
| Budget                             | €€€€                                                               |                                  |                                   |