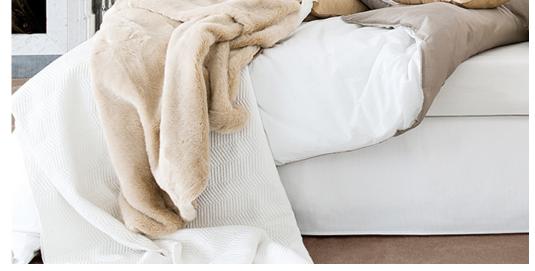

## **Product properties**

| Widths (m)                         | 4.00/5.00                                                          | Backing                          | FusionBac                         |
|------------------------------------|--------------------------------------------------------------------|----------------------------------|-----------------------------------|
| Texture                            | Velours                                                            | Pile composition                 | 100% Polyamide<br>(Nylon)         |
| Aspect                             | Plain color/speckled                                               | Pattern repeating every L*W (cm) |                                   |
| Domestic Use                       | intensive : bedroom,<br>guest room, living,                        | Commercial Use                   | light : Hotelroom, Hotel<br>suite |
| (*) if stairs symbol is<br>present | dining, hobby, office,<br>study, entrance,<br>hallway and stairs * |                                  |                                   |
| Pile height (mm)                   | 6.0                                                                | Total thickness (mm)             | 8.5                               |
| Budget                             | €€€€                                                               |                                  |                                   |