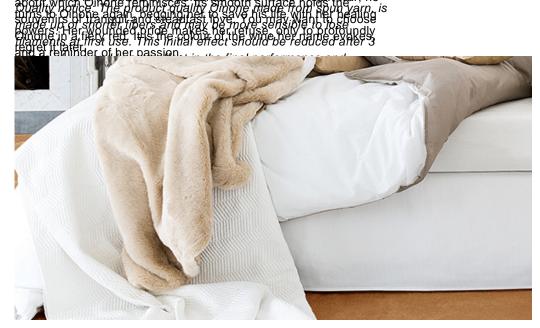

## Product properties

| Widths (m)                      | 4.00/5.00                                                          | Backing                          | FusionBac                      |
|---------------------------------|--------------------------------------------------------------------|----------------------------------|--------------------------------|
| Texture                         | Velours                                                            | Pile composition                 | 100% Polyamide<br>(Nylon)      |
| Aspect                          | Plain color/speckled                                               | Pattern repeating every L*W (cm) |                                |
| Domestic Use                    | intensive : bedroom, guest room, living,                           | Commercial Use                   | light : Hotelroom, Hotel suite |
| (*) if stairs symbol is present | dining, hobby, office,<br>study, entrance,<br>hallway and stairs * |                                  |                                |
| Pile height (mm)                | 6.0                                                                | Total thickness (mm)             | 8.5                            |
| Budget                          | €€€€                                                               |                                  |                                |