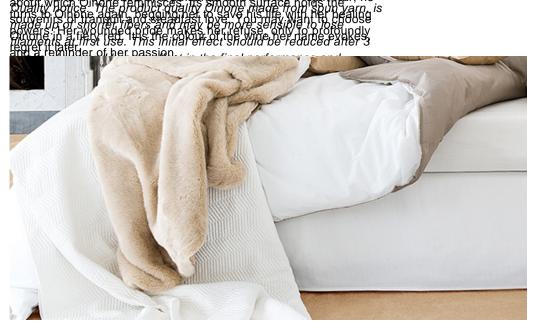

## Product properties

| Widths (m)                      | 4.00/5.00                                                          | Backing                          | FusionBac                      |
|---------------------------------|--------------------------------------------------------------------|----------------------------------|--------------------------------|
| Texture                         | Velours                                                            | Pile composition                 | 100% Polyamide<br>(Nylon)      |
| Aspect                          | Plain color/speckled                                               | Pattern repeating every L*W (cm) |                                |
| Domestic Use                    | intensive : bedroom, guest room, living,                           | Commercial Use                   | light : Hotelroom, Hotel suite |
| (*) if stairs symbol is present | dining, hobby, office,<br>study, entrance,<br>hallway and stairs * |                                  |                                |
| Pile height (mm)                | 6.0                                                                | Total thickness (mm)             | 8.5                            |
| Budget                          | €€€€                                                               |                                  |                                |