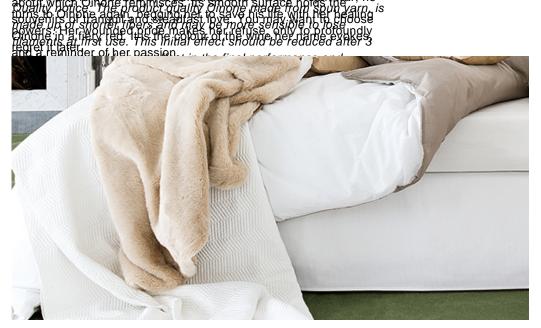

## Product properties

| Widths (m)                      | 4.00/5.00                                                          | Backing                          | FusionBac                      |
|---------------------------------|--------------------------------------------------------------------|----------------------------------|--------------------------------|
| Texture                         | Velours                                                            | Pile composition                 | 100% Polyamide<br>(Nylon)      |
| Aspect                          | Plain color/speckled                                               | Pattern repeating every L*W (cm) |                                |
| Domestic Use                    | intensive : bedroom,<br>guest room, living,                        | Commercial Use                   | light : Hotelroom, Hotel suite |
| (*) if stairs symbol is present | dining, hobby, office,<br>study, entrance,<br>hallway and stairs * |                                  |                                |
| Pile height (mm)                | 6.0                                                                | Total thickness (mm)             | 8.5                            |
| Budget                          | €€€€                                                               |                                  |                                |