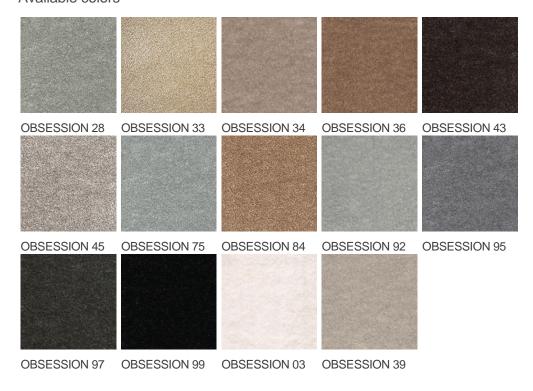

Pattern repeating every L*W (cm) | 1                              |
| Domestic Use                    | intensive : bedroom, guest room, living,                           | Commercial Use                   | light : Hotelroom, Hotel suite |
| (*) if stairs symbol is present | dining, hobby, office,<br>study, entrance,<br>hallway and stairs * |                                  |                                |
| Pile height (mm)                | 13.0                                                               | Total thickness (mm)             | 15.5                           |
| Budget                          | €€€€                                                               |                                  |                                |



















## Available colors



General.Footer.USPrintFooter