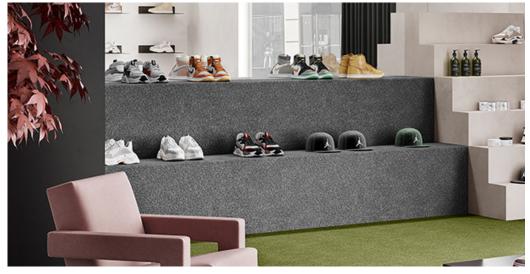

## Product properties

| Widths (m)                                         | 4.00/5.00         | Backing                          | Flextex Plus Actionbac                                                                                                                  |
|----------------------------------------------------|-------------------|----------------------------------|-----------------------------------------------------------------------------------------------------------------------------------------|
| Texture                                            | Loop pile         | Pile composition                 | Solution Dyed Nylon<br>(SDN)                                                                                                            |
| Aspect                                             | Structured/dessin | Pattern repeating every L*W (cm) |                                                                                                                                         |
| Domestic Use<br>(*) if stairs symbol is<br>present | -                 | Commercial Use                   | Intensive : Hotel room,<br>Hotel suite, Boutique,<br>Shop, Restaurant,<br>Conference room, High<br>traffic office,<br>Reception, Stairs |
| Pile height (mm)                                   | 2.9               | Total thickness (mm)             | 5.3                                                                                                                                     |
| Budget                                             | €€                |                                  |                                                                                                                                         |