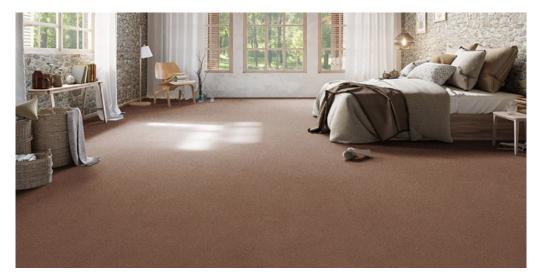

## Product properties

| Frisé                                                              | Pile composition                                                                                                                                  | 100% Polyamide<br>(Nylon)                                                                                                                                                                                      |
|--------------------------------------------------------------------|---------------------------------------------------------------------------------------------------------------------------------------------------|----------------------------------------------------------------------------------------------------------------------------------------------------------------------------------------------------------------|
| Plain color/speckled                                               | Pattern repeating every<br>L*W (cm)                                                                                                               |                                                                                                                                                                                                                |
| intensive : bedroom,<br>guest room, living,                        | Commercial Use                                                                                                                                    | light : Hotelroom, Hotel suite                                                                                                                                                                                 |
| dining, hobby, office,<br>study, entrance,<br>hallway and stairs * |                                                                                                                                                   |                                                                                                                                                                                                                |
| 16.0                                                               | Total thickness (mm)                                                                                                                              | 18.5                                                                                                                                                                                                           |
| €€€€                                                               |                                                                                                                                                   |                                                                                                                                                                                                                |
|                                                                    | Plain color/speckled<br>intensive : bedroom,<br>guest room, living,<br>dining, hobby, office,<br>study, entrance,<br>hallway and stairs *<br>16.0 | Plain color/speckledPattern repeating every<br>L*W (cm)intensive : bedroom,<br>guest room, living,<br>dining, hobby, office,<br>study, entrance,<br>hallway and stairs *Commercial Use16.0Total thickness (mm) |