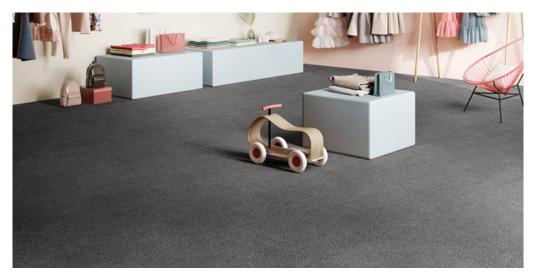

## Product properties

| Widths (m)                      | 4.00                                                               | Backing                          | Flextex Plus Actionbac                                                             |
|---------------------------------|--------------------------------------------------------------------|----------------------------------|------------------------------------------------------------------------------------|
| Texture                         | Velours                                                            | Pile composition                 | Solution Dyed Nylon (SDN)                                                          |
| Aspect                          | Plain color/speckled                                               | Pattern repeating every L*W (cm) |                                                                                    |
| Domestic Use                    | intensive : bedroom,<br>guest room, living,                        | Commercial Use                   | Intensive : Hotel room,<br>Hotel suite, Boutique,                                  |
| (*) if stairs symbol is present | dining, hobby, office,<br>study, entrance,<br>hallway and stairs * |                                  | Shop, Restaurant,<br>Conference room, High<br>traffic office,<br>Reception, Stairs |
| Pile height (mm)                | 4.4                                                                | Total thickness (mm)             | 6.9                                                                                |
| Budget                          | -                                                                  |                                  |                                                                                    |