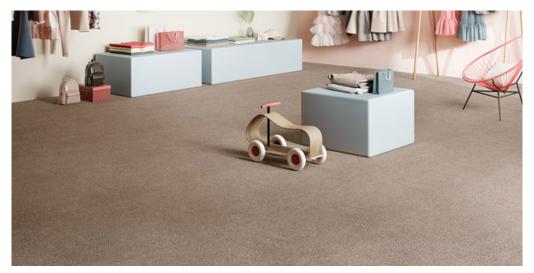

## MAGMA 49

## Product properties

| Widths (m)                      | 4.00                                                               | Backing                          | Flextex Plus Actionbac                                                             |
|---------------------------------|--------------------------------------------------------------------|----------------------------------|------------------------------------------------------------------------------------|
| Texture                         | Velours                                                            | Pile composition                 | Solution Dyed Nylon (SDN)                                                          |
| Aspect                          | Plain color/speckled                                               | Pattern repeating every L*W (cm) |                                                                                    |
| Domestic Use                    | intensive : bedroom,<br>guest room, living,                        | Commercial Use                   | Intensive : Hotel room,<br>Hotel suite, Boutique,                                  |
| (*) if stairs symbol is present | dining, hobby, office,<br>study, entrance,<br>hallway and stairs * |                                  | Shop, Restaurant,<br>Conference room, High<br>traffic office,<br>Reception, Stairs |
| Pile height (mm)                | 4.4                                                                | Total thickness (mm)             | 6.9                                                                                |
| Budget                          | -                                                                  |                                  |                                                                                    |