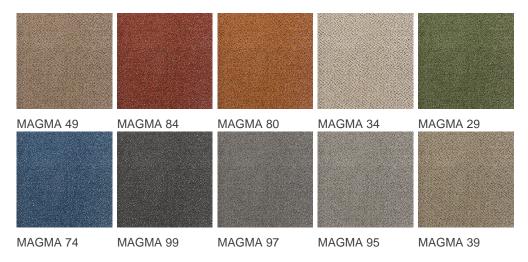

tensive : Hotel room,<br>Hotel suite, Boutique,                                  |
| (*) if stairs symbol is present | dining, hobby, office,<br>study, entrance,<br>hallway and stairs * |                                  | Shop, Restaurant,<br>Conference room, High<br>traffic office,<br>Reception, Stairs |
| Pile height (mm)                | 4.4                                                                | Total thickness (mm)             | 6.9                                                                                |
| Budget                          | -                                                                  |                                  |                                                                                    |





















## Available colors



General.Footer.USPrintFooter