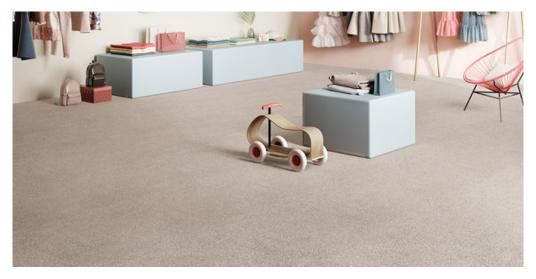

Don't forget to update your bookmarks!

## MAGMA 34





## Product properties

| Widths (m)                      | 4.00                                                               | Backing                          | Flextex Plus Actionbac                                                             |
|---------------------------------|--------------------------------------------------------------------|----------------------------------|------------------------------------------------------------------------------------|
| Texture                         | Velours                                                            | Pile composition                 | Solution Dyed Nylon (SDN)                                                          |
| Aspect                          | Plain color/speckled