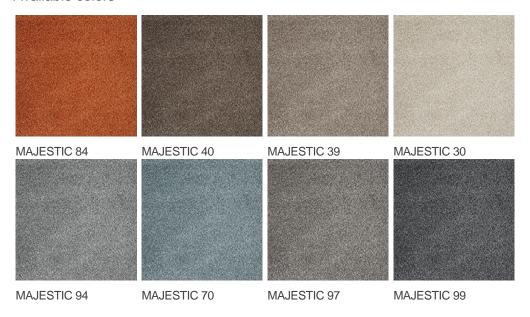

|
| Domestic Use  (*) if stairs symbol is present | -                    | Commercial Use                   | Intensive: Hotel room,<br>Hotel suite, Boutique,<br>Shop, Restaurant,<br>Conference room, High<br>traffic office,<br>Reception, Stairs |
| Pile height (mm)                              | 5.5                  | Total thickness (mm)             | 7.8                                                                                                                                    |
| Budget                                        | -                    |                                  |                                                                                                                                        |























## Available colors



General.Footer.USPrintFooter