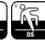

## Product properties

| Widths (m)                                    | 4.00                 | Backing                          | Flextex Plus Actionbac                                                                                                                 |
|-----------------------------------------------|----------------------|----------------------------------|----------------------------------------------------------------------------------------------------------------------------------------|
| Texture                                       | Frisé                | Pile composition                 | Solution Dyed Nylon (SDN)                                                                                                              |
| Aspect                                        | Plain color/speckled | Pattern repeating every L*W (cm) |                                                                                                                                        |
| Domestic Use  (*) if stairs symbol is present | -                    | Commercial Use                   | Intensive: Hotel room,<br>Hotel suite, Boutique,<br>Shop, Restaurant,<br>Conference room, High<br>traffic office,<br>Reception, Stairs |
| Pile height (mm)                              | 5.5                  | Total thickness (mm)             | 7.8                                                                                                                                    |
| Budget                                        | -                    |                                  |                                                                                                                                        |