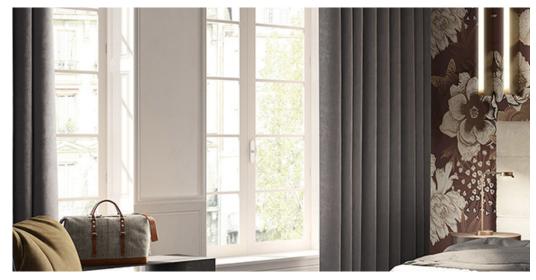

## Product properties

| Widths (m)                      | 4.00                 | Backing                          | Flextex Plus Actionbac                                                             |
|---------------------------------|----------------------|----------------------------------|------------------------------------------------------------------------------------|
| Texture                         | Frisé                | Pile composition                 | Solution Dyed Nylon (SDN)                                                          |
| Aspect                          | Plain color/speckled | Pattern repeating every L*W (cm) |                                                                                    |
| Domestic Use                    | -                    | Commercial Use                   | Intensive : Hotel room,<br>Hotel suite, Boutique,                                  |
| (*) if stairs symbol is present |                      |                                  | Shop, Restaurant,<br>Conference room, High<br>traffic office,<br>Reception, Stairs |
| Pile height (mm)                | 5.5                  | Total thickness (mm)             | 7.8                                                                                |
| Budget                          | -                    |                                  |                                                                                    |