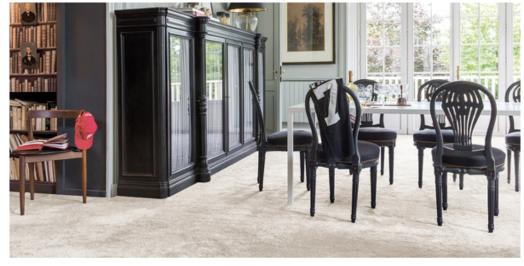

## Product properties

| Widths (m)                                    | 4.00/5.00                                                                         | Backing                          | FusionBac                         |
|-----------------------------------------------|-----------------------------------------------------------------------------------|----------------------------------|-----------------------------------|
| Texture                                       | Frisé                                                                             | Pile composition                 | Solution Dyed<br>Polyolefin (SDO) |
| Aspect                                        | Plain color/speckled                                                              | Pattern repeating every L*W (cm) |                                   |
| Domestic Use  (*) if stairs symbol is present | general: bedroom,<br>guest room, living,<br>dining, hobby, office<br>and stairs * | Commercial Use                   | -                                 |
| Pile height (mm)                              | 17.5                                                                              | Total thickness (mm)             | 20.0                              |
| Budget                                        | €€€€                                                                              |                                  |                                   |