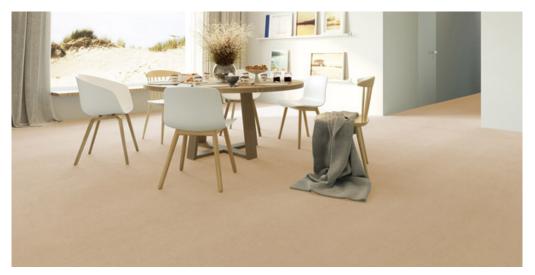

## Product properties

| Widths (m)                      | 4.00/5.00                                                          | Backing                          | FusionBac                      |
|---------------------------------|--------------------------------------------------------------------|----------------------------------|--------------------------------|
| Texture                         | Saxony                                                             | Pile composition                 | 100% Polyamide<br>(Nylon)      |
| Aspect                          | Plain color/speckled                                               | Pattern repeating every L*W (cm) |                                |
| Domestic Use                    | intensive : bedroom, guest room, living,                           | Commercial Use                   | light : Hotelroom, Hotel suite |
| (*) if stairs symbol is present | dining, hobby, office,<br>study, entrance,<br>hallway and stairs * |                                  |                                |
| Pile height (mm)                | 13.0                                                               | Total thickness (mm)             | 15.5                           |
| Budget                          | €€€€                                                               |                                  |                                |