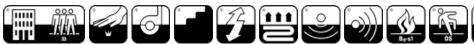

## Product properties

| Widths (m)                                    | 4.00/5.00            | Backing                          | Flextex Plus Actionbac                                                                                                                 |
|-----------------------------------------------|----------------------|----------------------------------|----------------------------------------------------------------------------------------------------------------------------------------|
| Texture                                       | Loop pile            | Pile composition                 | Solution Dyed Nylon (SDN)                                                                                                              |
| Aspect                                        | Plain color/speckled | Pattern repeating every L*W (cm) |                                                                                                                                        |
| Domestic Use  (*) if stairs symbol is present | -                    | Commercial Use                   | Intensive: Hotel room,<br>Hotel suite, Boutique,<br>Shop, Restaurant,<br>Conference room, High<br>traffic office,<br>Reception, Stairs |
| Pile height (mm)                              | 2.3                  | Total thickness (mm)             | 5.2                                                                                                                                    |
| Budget                                        | -                    |                                  |                                                                                                                                        |