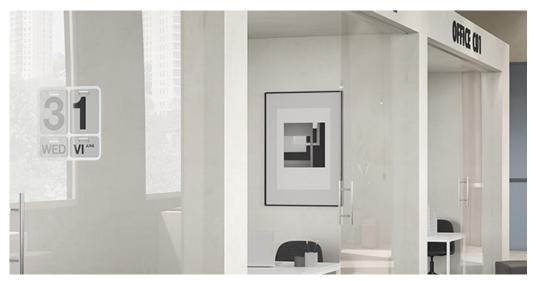

## Product properties

| Widths (m)                                    | 4.00/5.00            | Backing                          | Flextex Plus Actionbac                                                                                                                 |
|-----------------------------------------------|----------------------|----------------------------------|----------------------------------------------------------------------------------------------------------------------------------------|
| Texture                                       | Loop pile            | Pile composition                 | Solution Dyed Nylon (SDN)                                                                                                              |
| Aspect                                        | Plain color/speckled | Pattern repeating every L*W (cm) |                                                                                                                                        |
| Domestic Use  (*) if stairs symbol is present | -                    | Commercial Use                   | Intensive: Hotel room,<br>Hotel suite, Boutique,<br>Shop, Restaurant,<br>Conference room, High<br>traffic office,<br>Reception, Stairs |
| Pile height (mm)                              | 2.3                  | Total thickness (mm)             | 5.2                                                                                                                                    |
| Budget                                        | -                    |                                  |                                                                                                                                        |