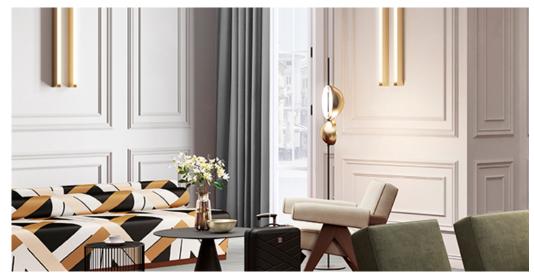

## Product properties

| Widths (m)                                    | 4.00                 | Backing                          | Flextex Plus Actionbac                                                                                                                 |
|-----------------------------------------------|----------------------|----------------------------------|----------------------------------------------------------------------------------------------------------------------------------------|
| Texture                                       | Saxony               | Pile composition                 | Solution Dyed Nylon (SDN)                                                                                                              |
| Aspect                                        | Plain color/speckled | Pattern repeating every L*W (cm) |                                                                                                                                        |
| Domestic Use  (*) if stairs symbol is present | -                    | Commercial Use                   | Intensive: Hotel room,<br>Hotel suite, Boutique,<br>Shop, Restaurant,<br>Conference room, High<br>traffic office,<br>Reception, Stairs |
| Pile height (mm)                              | 5.5                  | Total thickness (mm)             | 8.0                                                                                                                                    |
| Budget                                        | -                    |                                  |                                                                                                                                        |