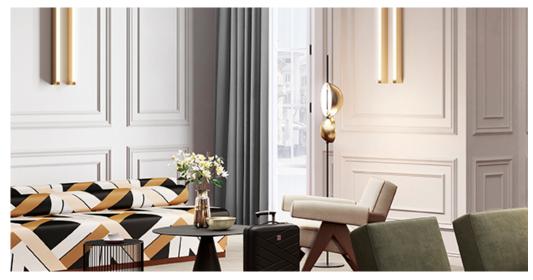

## Product properties

| Widths (m)                      | 4.00                 | Backing                          | Flextex Plus Actionbac                                                             |
|---------------------------------|----------------------|----------------------------------|------------------------------------------------------------------------------------|
| Texture                         | Saxony               | Pile composition                 | Solution Dyed Nylon (SDN)                                                          |
| Aspect                          | Plain color/speckled | Pattern repeating every L*W (cm) |                                                                                    |
| Domestic Use                    | -                    | Commercial Use                   | Intensive : Hotel room,<br>Hotel suite, Boutique,                                  |
| (*) if stairs symbol is present |                      |                                  | Shop, Restaurant,<br>Conference room, High<br>traffic office,<br>Reception, Stairs |
| Pile height (mm)                | 5.5                  | Total thickness (mm)             | 8.0                                                                                |
| Budget                          | -                    |                                  |                                                                                    |