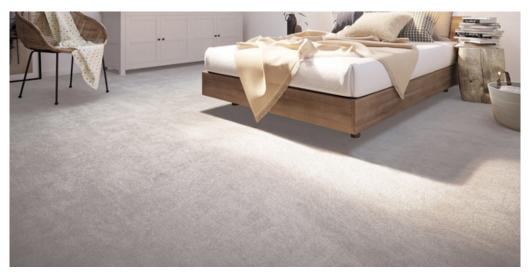

## LOUNGE 95

## Product properties

| Widths (m)                      | 4.00/5.00                                                          | Backing                         | FusionBac                                               |
|---------------------------------|--------------------------------------------------------------------|---------------------------------|---------------------------------------------------------|
| Texture                         | Saxony                                                             | Pile composition                | 100% Polyamide<br>(Nylon)                               |
| Aspect                          | Plain color/speckled                                               | Pattern repeating ever L*W (cm) | у                                                       |
| Domestic Use                    | intensive : bedroom,<br>guest room, living,                        | Commercial Use                  | General: Hotel room,<br>Hotel suite, Boutique,          |
| (*) if stairs symbol is present | dining, hobby, office,<br>study, entrance,<br>hallway and stairs * |                                 | Shop, Restaurant,<br>Conference room,<br>Office, Stairs |
| Pile height (mm)                | 11.0                                                               | Total thickness (mm)            | 13.5                                                    |
| Budget                          | €€€€                                                               |                                 |                                                         |