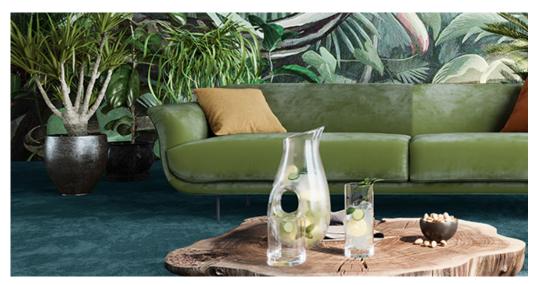

## **LOUNGE 28**

## Product properties

| Widths (m)                      | 4.00/5.00                                                          | Backing                         | FusionBac                                               |
|---------------------------------|--------------------------------------------------------------------|---------------------------------|---------------------------------------------------------|
| Texture                         | Saxony                                                             | Pile composition                | 100% Polyamide<br>(Nylon)                               |
| Aspect                          | Plain color/speckled                                               | Pattern repeating ever L*W (cm) | у                                                       |
| Domestic Use                    | intensive : bedroom, guest room, living,                           | Commercial Use                  | General: Hotel room,<br>Hotel suite, Boutique,          |
| (*) if stairs symbol is present | dining, hobby, office,<br>study, entrance,<br>hallway and stairs * |                                 | Shop, Restaurant,<br>Conference room,<br>Office, Stairs |
| Pile height (mm)                | 11.0                                                               | Total thickness (mm)            | 13.5                                                    |
| Budget                          | €€€€                                                               |                                 |                                                         |