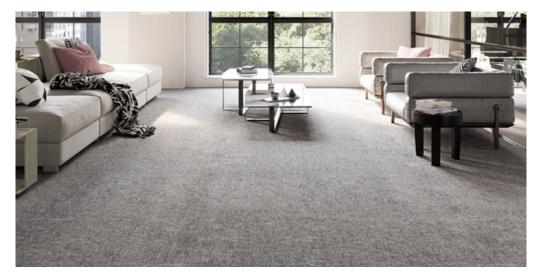

## Product properties

| Widths (m)                              | 4.00/5.00                                                             | Backing                             | Recytex Plus Feltbac                        |
|-----------------------------------------|-----------------------------------------------------------------------|-------------------------------------|---------------------------------------------|
| Texture                                 | Loop pile                                                             | Pile composition                    | 60% Polyamide (Nylon<br>- 40% Polypropylene |
| Aspect                                  | Structured/dessin                                                     | Pattern repeating every<br>L*W (cm) | 95 X 100 CM                                 |
| Domestic Use<br>(*) if stairs symbol is | intensive : bedroom,<br>guest room, living,<br>dining, hobby, office, | Commercial Use                      | -                                           |
| present                                 | study, entrance, hallway and stairs *                                 |                                     |                                             |
| Pile height (mm)                        | 3.7                                                                   | Total thickness (mm)                | 7.2                                         |
| Budget                                  | €€                                                                    |                                     |                                             |