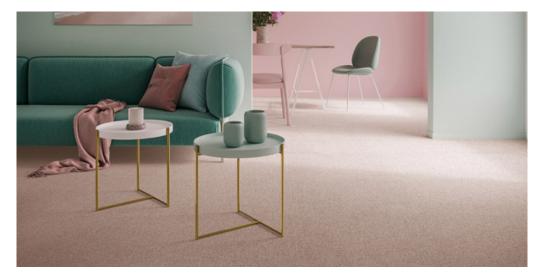

## Product properties

| Widths (m)                         | 4.00/5.00                                                          | Backing                             | Recytex Plus Feltbac                        |
|------------------------------------|--------------------------------------------------------------------|-------------------------------------|---------------------------------------------|
| Texture                            | Loop pile                                                          | Pile composition                    | 60% Polyamide (Nylon<br>- 40% Polypropylene |
| Aspect                             | Structured/dessin                                                  | Pattern repeating every<br>L*W (cm) | 95 X 100 CM                                 |
| Domestic Use                       | intensive : bedroom,<br>guest room, living,                        | Commercial Use                      | -                                           |
| (*) if stairs symbol is<br>present | dining, hobby, office,<br>study, entrance,<br>hallway and stairs * |                                     |                                             |
| Pile height (mm)                   | 3.7                                                                | Total thickness (mm)                | 7.2                                         |
| Budget                             | €€                                                                 |                                     |                                             |