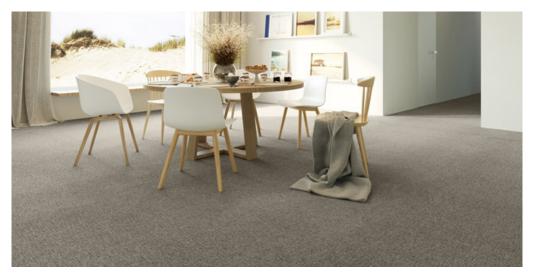

## Product properties

| Widths (m)                           | 4.00/5.00                                                            | Backing                          | Recytex Plus Feltbac                     |
|--------------------------------------|----------------------------------------------------------------------|----------------------------------|------------------------------------------|
| Texture                              | Loop pile                                                            | Pile composition                 | 60% Polyamide (Nylon - 40% Polypropylene |
| Aspect                               | Structured/dessin                                                    | Pattern repeating every L*W (cm) | 95 X 100 CM                              |
| Domestic Use (*) if stairs symbol is | intensive: bedroom,<br>guest room, living,<br>dining, hobby, office, | Commercial Use                   | -                                        |
| present                              | study, entrance,<br>hallway and stairs *                             |                                  |                                          |
| Pile height (mm)                     | 3.7                                                                  | Total thickness (mm)             | 7.2                                      |
| Budget                               | €€                                                                   |                                  |                                          |