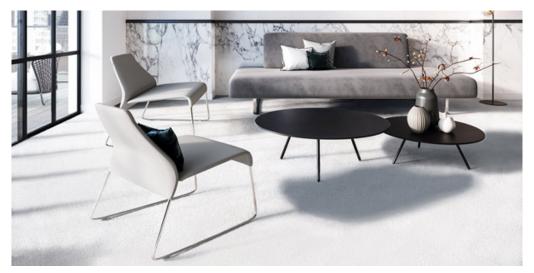

## Product properties

| Widths (m)                                    | 4.00/5.00                                                                                | Backing                          | FusionBac              |
|-----------------------------------------------|------------------------------------------------------------------------------------------|----------------------------------|------------------------|
| Texture                                       | Frisé                                                                                    | Pile composition                 | 100% Polyamide (Nylon) |
| Aspect                                        | Plain color/speckled                                                                     | Pattern repeating every L*W (cm) |                        |
| Domestic Use  (*) if stairs symbol is present | intensive: bedroom,<br>guest room, living,<br>dining, hobby, office,<br>study, entrance, | Commercial Use                   | -                      |
| Dila hainht (mm)                              | hallway and stairs *                                                                     | Tatal this linear (man)          | 10.5                   |
| Pile height (mm) Budget                       | 11.0                                                                                     | Total thickness (mm)             | 13.5                   |