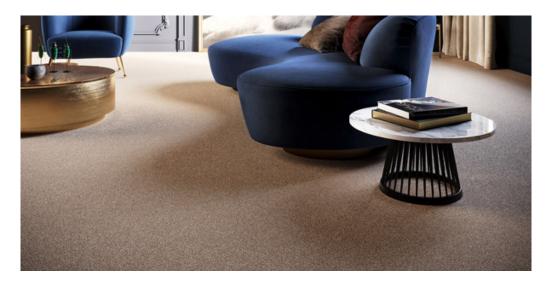

## Product properties

| Widths (m)                      | 4.00/5.00                                                          | Backing                          | FusionBac                      |
|---------------------------------|--------------------------------------------------------------------|----------------------------------|--------------------------------|
| Texture                         | Saxony                                                             | Pile composition                 | 100% Polyamide<br>(Nylon)      |
| Aspect                          | Plain color/speckled                                               | Pattern repeating every L*W (cm) |                                |
| Domestic Use                    | intensive : bedroom, guest room, living,                           | Commercial Use                   | light : Hotelroom, Hotel suite |
| (*) if stairs symbol is present | dining, hobby, office,<br>study, entrance,<br>hallway and stairs * |                                  |                                |
| Pile height (mm)                | 6.0                                                                | Total thickness (mm)             | 8.5                            |
| Budget                          | €€€€                                                               |                                  |                                |