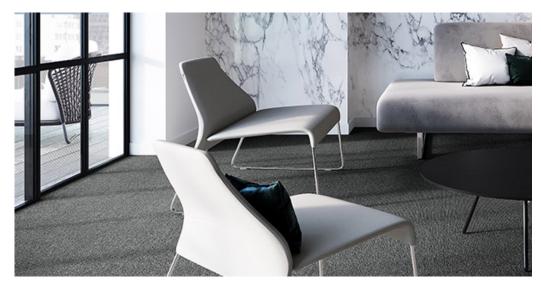

## Product properties

| Widths (m)                      | 4.00/5.00                                                          | Backing                         | FusionBac                                               |
|---------------------------------|--------------------------------------------------------------------|---------------------------------|---------------------------------------------------------|
| Texture                         | Loop pile                                                          | Pile composition                | 100% Polyamide<br>(Nylon)                               |
| Aspect                          | Plain color/speckled                                               | Pattern repeating ever L*W (cm) | у                                                       |
| Domestic Use                    | intensive : bedroom,<br>guest room, living,                        | Commercial Use                  | General: Hotel room,<br>Hotel suite, Boutique,          |
| (*) if stairs symbol is present | dining, hobby, office,<br>study, entrance,<br>hallway and stairs * |                                 | Shop, Restaurant,<br>Conference room,<br>Office, Stairs |
| Pile height (mm)                | 4.0                                                                | Total thickness (mm)            | 6.0                                                     |
| Budget                          | €€                                                                 |                                 |                                                         |