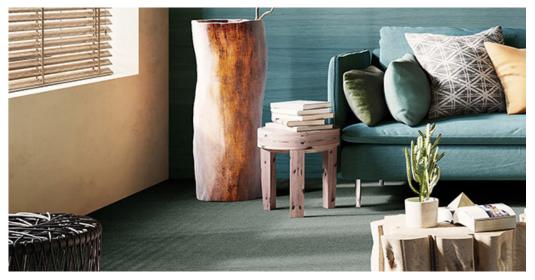

## Product properties

| Widths (m)                      | 4.00/5.00                                                          | Backing                         | FusionBac                                               |
|---------------------------------|--------------------------------------------------------------------|---------------------------------|---------------------------------------------------------|
| Texture                         | Loop pile                                                          | Pile composition                | 100% Polyamide<br>(Nylon)                               |
| Aspect                          | Plain color/speckled                                               | Pattern repeating ever L*W (cm) | у                                                       |
| Domestic Use                    | intensive : bedroom,<br>guest room, living,                        | Commercial Use                  | General: Hotel room,<br>Hotel suite, Boutique,          |
| (*) if stairs symbol is present | dining, hobby, office,<br>study, entrance,<br>hallway and stairs * |                                 | Shop, Restaurant,<br>Conference room,<br>Office, Stairs |
| Pile height (mm)                | 4.0                                                                | Total thickness (mm)            | 6.0                                                     |
| Budget                          | €€                                                                 |                                 |                                                         |