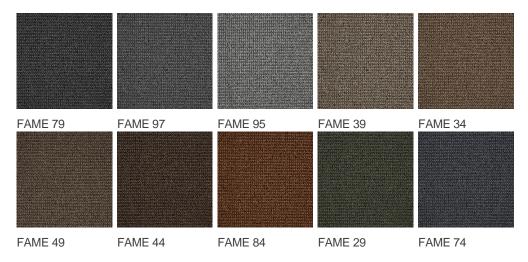

| intensive : bedroom,<br>guest room, living,                        | Commercial Use                  | General: Hotel room,<br>Hotel suite, Boutique,          |
| (*) if stairs symbol is present | dining, hobby, office,<br>study, entrance,<br>hallway and stairs * |                                 | Shop, Restaurant,<br>Conference room,<br>Office, Stairs |
| Pile height (mm)                | 4.0                                                                | Total thickness (mm)            | 6.0                                                     |
| Budget                          | €€                                                                 |                                 |                                                         |



















## Available colors



General.Footer.USPrintFooter