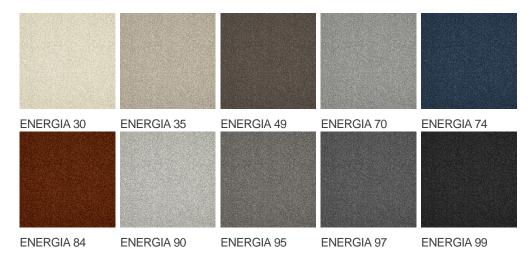

|
| Domestic Use                    | -                    | Commercial Use                   | Intensive : Hotel room,<br>Hotel suite, Boutique,                                  |
| (*) if stairs symbol is present |                      |                                  | Shop, Restaurant,<br>Conference room, High<br>traffic office,<br>Reception, Stairs |
| Pile height (mm)                | 5.5                  | Total thickness (mm)             | 7.8                                                                                |
| Budget                          | €€€€                 |                                  |                                                                                    |























## Available colors



General.Footer.USPrintFooter