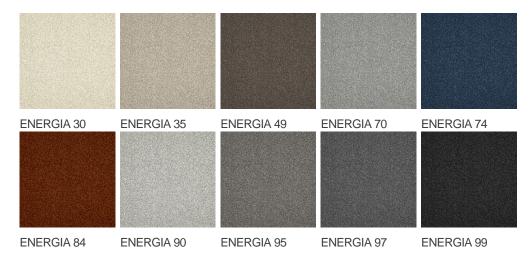

|
| Domestic Use                    | -                    | Commercial Use                   | Intensive : Hotel room,<br>Hotel suite, Boutique,                                  |
| (*) if stairs symbol is present |                      |                                  | Shop, Restaurant,<br>Conference room, High<br>traffic office,<br>Reception, Stairs |
| Pile height (mm)                | 5.5                  | Total thickness (mm)             | 7.8                                                                                |
| Budget                          | €€€€                 |                                  |                                                                                    |

























## Available colors



General.Footer.USPrintFooter