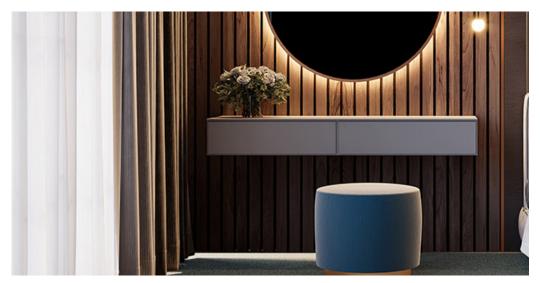

## **ENERGIA 70**

## Product properties

| Widths (m)                      | 4.00                 | Backing                          | Flextex Plus Actionbac                                                             |
|---------------------------------|----------------------|----------------------------------|------------------------------------------------------------------------------------|
| Texture                         | Frisé                | Pile composition                 | Solution Dyed Nylon (SDN)                                                          |
| Aspect                          | Plain color/speckled | Pattern repeating every L*W (cm) |                                                                                    |
| Domestic Use                    | -                    | Commercial Use                   | Intensive : Hotel room,<br>Hotel suite, Boutique,                                  |
| (*) if stairs symbol is present |                      |                                  | Shop, Restaurant,<br>Conference room, High<br>traffic office,<br>Reception, Stairs |
| Pile height (mm)                | 5.5                  | Total thickness (mm)             | 7.8                                                                                |
| Budget                          | €€€€                 |                                  |                                                                                    |