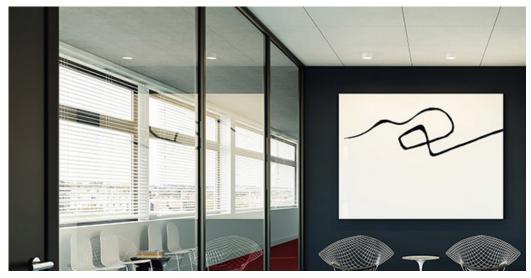

## DYNAMICA 12

Product properties

| Widths (m)                                         | 5.00              | Backing                             | Flextex Plus Actionbac                                                                                                                  |
|----------------------------------------------------|-------------------|-------------------------------------|-----------------------------------------------------------------------------------------------------------------------------------------|
| Texture                                            | Loop pile         | Pile composition                    | Solution Dyed Nylon<br>(SDN)                                                                                                            |
| Aspect                                             | Structured/dessin | Pattern repeating every<br>L*W (cm) | /                                                                                                                                       |
| Domestic Use<br>(*) if stairs symbol is<br>present |                   | Commercial Use                      | Intensive : Hotel room,<br>Hotel suite, Boutique,<br>Shop, Restaurant,<br>Conference room, Higł<br>traffic office,<br>Reception, Stairs |
| Pile height (mm)                                   | 2.8               | Total thickness (mm)                | 6.1                                                                                                                                     |
| Budget                                             | €€€               |                                     |                                                                                                                                         |
|                                                    | GFÆ               |                                     |                                                                                                                                         |