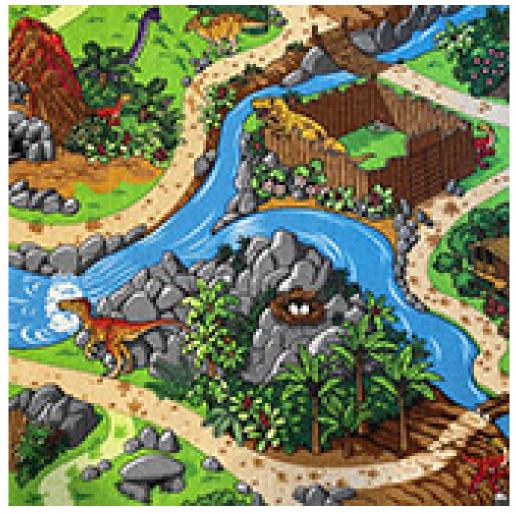

| Pattern repeating every L*W (cm) | 95 X 133 CM               |
| Domestic Use                    | intensive : bedroom, guest room, living,                           | Commercial Use                   | -                         |
| (*) if stairs symbol is present | dining, hobby, office,<br>study, entrance,<br>hallway and stairs * |                                  |                           |
| Pile height (mm)                | 3.0                                                                | Total thickness (mm)             | 6.5                       |
| Budget                          | -                                                                  |                                  |                           |















## Available colors



DINO 29

General.Footer.USPrintFooter