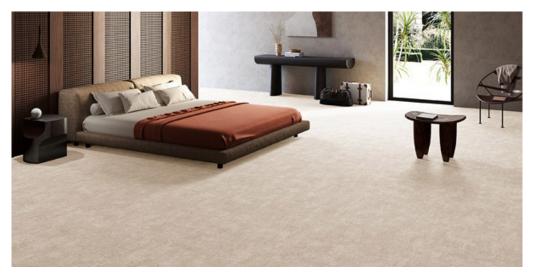

## Product properties

| Widths (m)                      | 4.00                                                               | Backing                          | Flextex Plus Actionbac                                  |
|---------------------------------|--------------------------------------------------------------------|----------------------------------|---------------------------------------------------------|
| Texture                         | Saxony                                                             | Pile composition                 | 100% Polyamide<br>(Nylon)                               |
| Aspect                          | Structured/dessin                                                  | Pattern repeating every L*W (cm) | 95 X 100 CM                                             |
| Domestic Use                    | intensive : bedroom,<br>guest room, living,                        | Commercial Use                   | General: Hotel room,<br>Hotel suite, Boutique,          |
| (*) if stairs symbol is present | dining, hobby, office,<br>study, entrance,<br>hallway and stairs * |                                  | Shop, Restaurant,<br>Conference room,<br>Office, Stairs |
| Pile height (mm)                | 7.5                                                                | Total thickness (mm)             | 8.5                                                     |
| Budget                          | -                                                                  |                                  |                                                         |