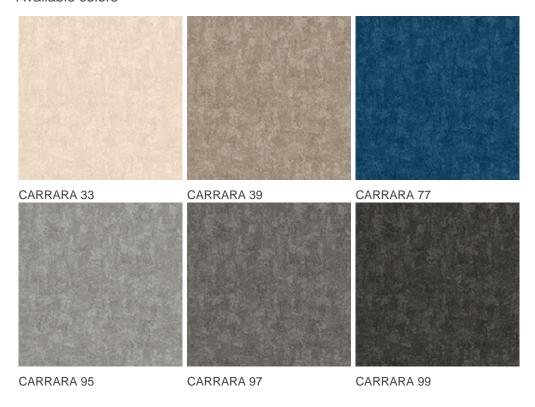

intensive : bedroom,<br>guest room, living,                        | Commercial Use                   | General: Hotel room,<br>Hotel suite, Boutique,          |
| (*) if stairs symbol is present | dining, hobby, office,<br>study, entrance,<br>hallway and stairs * |                                  | Shop, Restaurant,<br>Conference room,<br>Office, Stairs |
| Pile height (mm)                | 7.5                                                                | Total thickness (mm)             | 8.5                                                     |
| Budget                          | -                                                                  |                                  |                                                         |























## Available colors



General.Footer.USPrintFooter