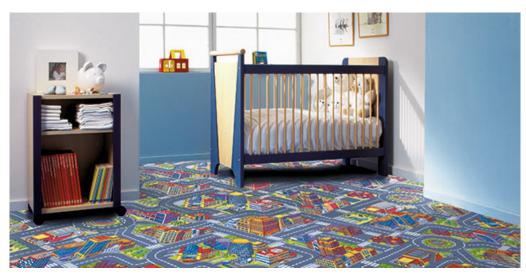

## BIG CITY 97

## Product properties

| Widths (m)                         | 4.00                                                               | Backing                             | Comfortex Plus Feltba     |
|------------------------------------|--------------------------------------------------------------------|-------------------------------------|---------------------------|
| Texture                            | Loop pile                                                          | Pile composition                    | 100% Polyamide<br>(Nylon) |
| Aspect                             | Structured/dessin                                                  | Pattern repeating every<br>L*W (cm) | 95 X 200 CM               |
| Domestic Use                       | intensive : bedroom,<br>guest room, living,                        | Commercial Use                      |                           |
| (*) if stairs symbol is<br>present | dining, hobby, office,<br>study, entrance,<br>hallway and stairs * |                                     |                           |
| Pile height (mm)                   | 3.0                                                                | Total thickness (mm)                | 6.5                       |
| Budget                             | €                                                                  |                                     |                           |

Available colors

BIG CITY 97

General.Footer.USPrintFooter